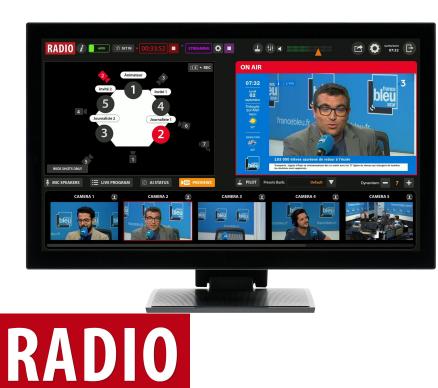

# Anytime, you can override audio

By clicking on a specific microphone on the interface, you force system to focus on the speaker. Release or wait few seconds to go back to automation.