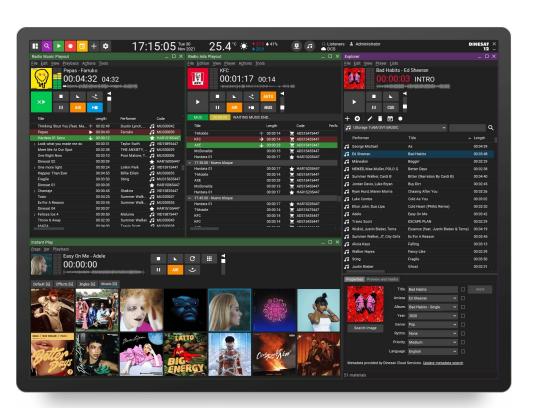

#### INTEGRATED PLAYOUT SOFTWARES

multiCAM is compliant with all major brands

Win**Media** 

# Directly designed in the system

Import your logos, fonts and pictures. Design graphics according to the branding.

Graphic scenes automatically triggered by playout metadata.