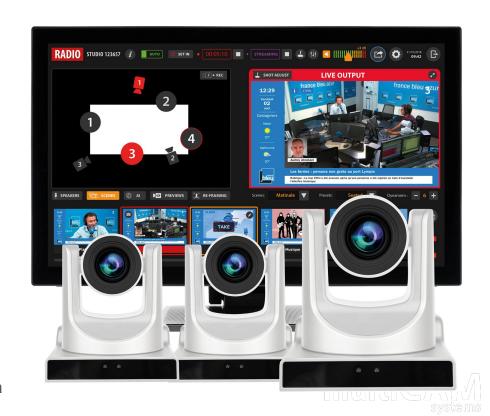

#### 1. Worskpace design

A basic overview of your studio that becomes an interactive map for Semi-Automated mode (click on a microphone to force the system to focus on a specific speaker)

#### 2. Audio Console

Just select your IP Console from the list (Axia, DHD, Lawo,...) or declare any AOIP channel (Dante, Livewire, Wheatnet,...)

#### 3. Camera presets

Create your camera shots for each microphones and the AI will pickup the good one at the right moment according to speaking detection.