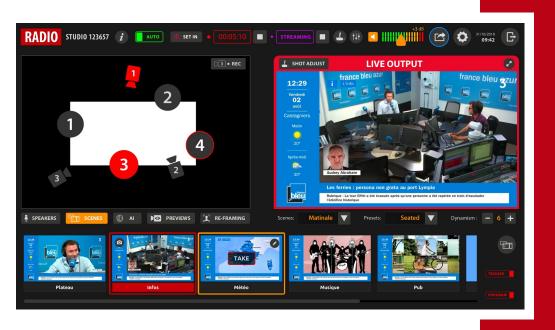

### A TURNKEY SOLUTION. A POWERFUL VIDEO STATION.

multiCAM RADIO delivers all necessary functionalities for live video production and broadcasting.

CONTROL

**GRAPHICS** 

COMPOSITING

MEDIALIST

HD RECORDING

LIVE STREAMING