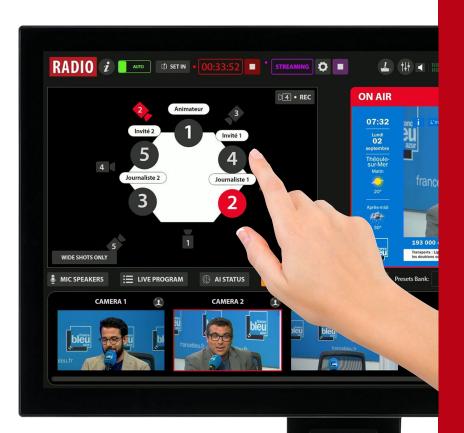

#### 1. Worskpace design

A basic overview of your studio that becomes an interactive map for Semi-Automated mode (click on a microphone to force the system to focus on a specific speaker)

# Anytime, you can override audio

By clicking on a specific microphone on the interface, you force system to focus on the speaker. Release or wait few seconds to go back to automation.