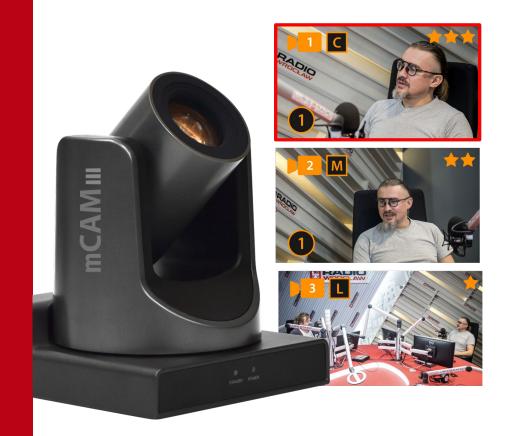

## VIDEO FOLLOWS AUDIO

multiCAM RADIO uses audio detection to select the best camera shot and to focus the speaker.

Al offers diversity to produce a **broadcast quality** video automatically.

#### 3. Camera presets

Create your camera shots for each microphones and the AI will pickup the good one at the right moment according to speaking detection.

#### INTEGRATED PTZ CAMERAS

multiCAM is compliant with all major brands/models

SONY

**mCAM** 

**Panasonic** 

Canon

Other brands/models are also integrated but not recommended due to a lack of reliable protocol: BirdDog, PTZ Optics, VHD, Axis, Avonic