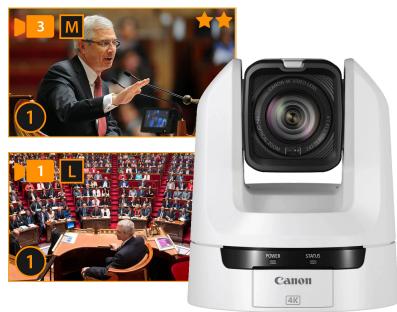

### VIDEO FOLLOWS AUDIO

multiCAM CONF uses metadata and audio detection to select the best camera shot and focus the speaker.

Al methods gives diversity and reals detection to select the best camera shot and focus the speaker.

## Anytime, you can override audio

By clicking on a specific microphone on the interface, you force system to focus on the speaker. Release or wait few seconds to go back to automation.