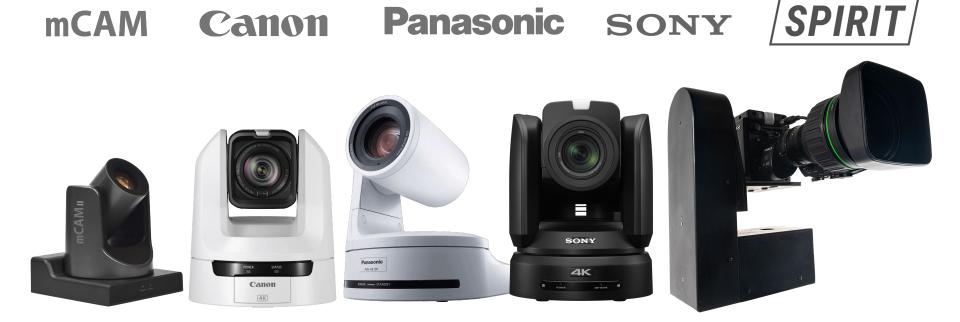

pace design
- 2. Delegate unit selection
- 3. Camera preset(s) for each microphone

CONF

# SOFTWARE & **HARDWARE**



## A large choice of server boxes

- up to 4x NDI / IP sources
- up to 4x SDI sources
- up to 8x SDI sources

Expand number of cameras by using a video matrix controled by multiCAM

#### DEVICES COMPATIBLE

multiCAM is compliant with a large number of conferencing brands

## 

- AUDIO-TECHNICA ATUC-50
- AUDIO-TECHNICA ATDM-0604
- BEYERDYNAMIC QUINTA
- BIAMP TESIRA

- BOSCH DICENTIS DCNm
- BOSCH DICENTIS DCN Next Gen
- BOSCH DICENTIS Wireless
- BOSCH CCS1000D

- SHURF DCS 6000
- SHURE MXCW/MXA
- TAIDEN HCS 8300/4100/5300
- TELEVIC COCON
- TELEVIC D-CERNO
- TELEVIC CONFIDEA G3
- TELEVIC PLIXUS

### PTZ CAMERAS COMPATIBLE

multiCAM CONF is compliant with major camera brands



### **TOUCH & CONTROL**



## Anytime, you can override audio

By clicking on a specific microphone on the interface, you force system to focus on the speaker. Release or wait few seconds to go back to automation.

### **GRAPHICS**



# Directly designed in the system

Import your logos, fonts and pictures. Design graphics according to the branding.

Control graphic scenes from ASSIST interface.

### A POWERFUL VIDEO STATION

Complete feature pack out of the box.

Everything you need from a **professional video system**.











MEDIALIST



HD RECORDING



LIVE STREAMING



**PODCASTING** 

### Simple. Elegant. Better.

multiCAM CONF offers a professional platform to Audio-Technica users who need high-quality automated video production.

Simplicity helps integration partners to achie