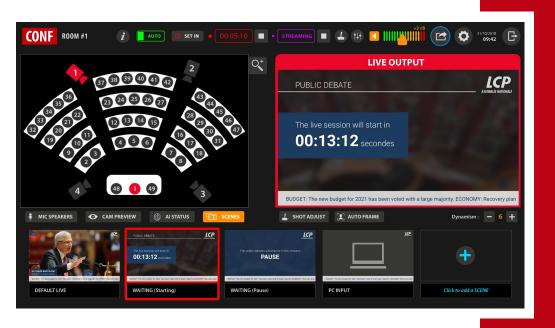

### **EXAMPLE**

This system has 5 cameras connected with SDI for one room and 7 other cameras installed in different rooms and IP connected to the main unit.