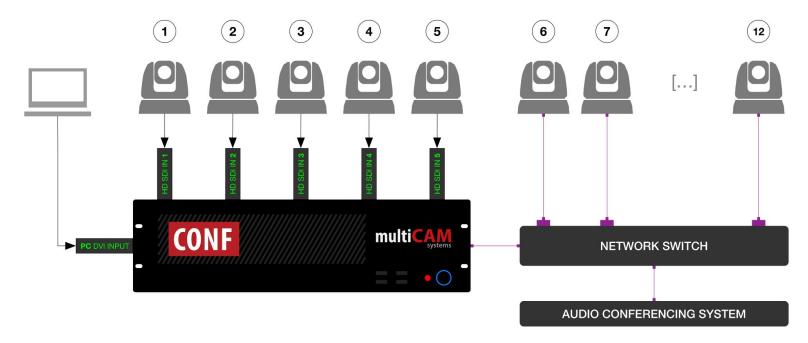

### **EXAMPLE**

This system has 5 cameras connected with SDI for one room and 7 other cameras installed in different rooms and IP connected to the main unit.