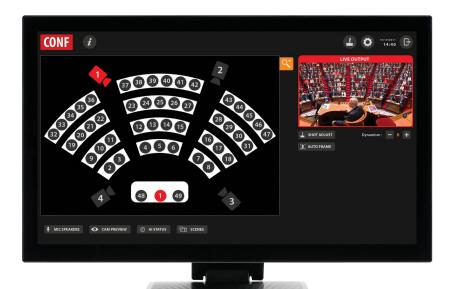

### **TOUCH & CONTROL**

## Anytime, you can override audio

By clicking on a specific microphone on the interface, you force system to focus on the speaker. Release or wait few seconds to go back to automation.