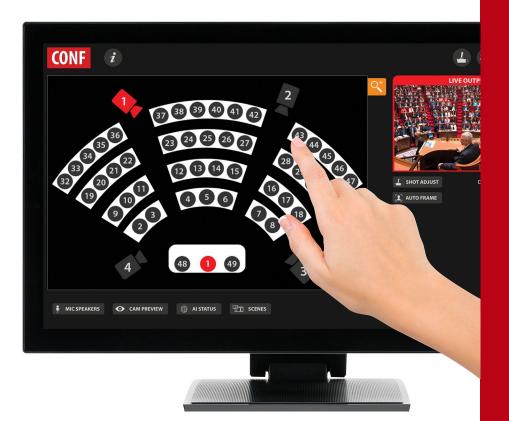

## Anytime, you can override audio

By clicking on a specific microphone on the interface, you force system to focus on the speaker. Release or wait few seconds to go back to automation.