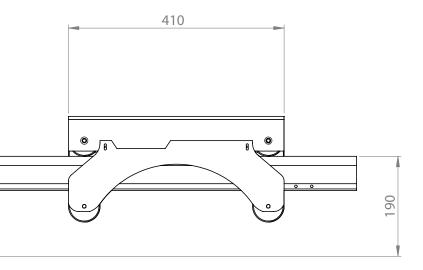

## **Technical specifications**

| Encoder             | Incremental / Track Encoded                                                          |
|---------------------|--------------------------------------------------------------------------------------|
| Resolution          | 1 185 counts/cm                                                                      |
| Accuracy            | 0.000844 cm                                                                          |
| Travel              | 18 Km                                                                                |
| Max Velocity        | 1.55 m/s                                                                             |
| Torque              | 6.5 Nm                                                                               |
| Optical Axis Height | 320mm (M) / 420mm (L)                                                                |
| Remote control      | IP with Web interface, SPIRIT Joystick, multiCAM Suite, UDP (SPIRIT protocol)        |
| Genlock IN          | Black Burst / Tri-Level                                                              |
| Genlock OUT         | SDI Loop                                                                             |
| Compatibility       | SPIRIT Head / PTZ Cameras                                                            |
| Tracking            | Free-D (encoding data with AR pack)                                                  |
| Network             | 2x RJ45 (Slide, Head)                                                                |
| Power IN            | 24Vdc 8A                                                                             |
| Dimensions          | 41 cm (W) x 30 cm (D) x 20 cm (H) On rails: 26.5 cm (H) Cabling margin to add: 20 cm |
| Weight              | 9.3 kg                                                                               |
|                     |                                                                                      |