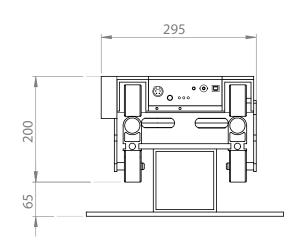

## **Technical specifications**

| Encoder             | Incremental / Track Encoded                                                          |
|---------------------|--------------------------------------------------------------------------------------|
| Resolution          | 1 185 counts/cm                                                                      |
| Accuracy            | 0.000844 cm                                                                          |
| Travel              | 18 Km                                                                                |
| Max Velocity        | 1.55 m/s                                                                             |
| Torque              | 6.5 Nm                                                                               |
| Optical Axis Height | 320mm (M) / 420mm (L)                                                                |
| Remote control      | IP with Web interface, SPIRIT Joystick, multiCAM Suite, UDP (SPIRIT protocol)        |
| Genlock IN          | Black Burst / Tri-Level                                                              |
| Genlock OUT         | SDI Loop                                                                             |
| Compatibility       | SPIRIT Head / PTZ Cameras                                                            |
| Tracking            | Free-D (encoding data with AR pack)                                                  |
| Network             | 2x RJ45 (Slide, Head)                                                                |
| Power IN            | 24Vdc 8A                                                                             |
| Dimensions          | 41 cm (W) x 30 cm (D) x 20 cm (H) On rails: 26.5 cm (H) Cabling margin to add: 20 cm |
| Weight              | 9.3 kg                                                                               |
|                     |                                                                                      |