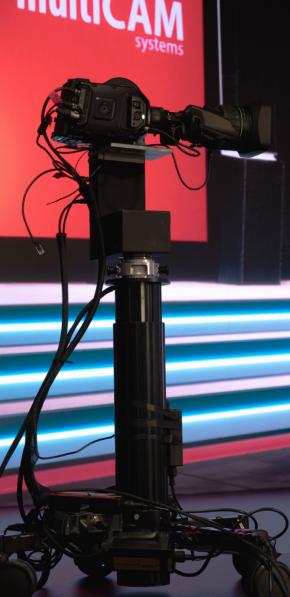

## LIGHTWEIGHT MOTORIZED TRAVELING

Enhance your PTZ shots

VP ready

**SPIRIT Slide** is a motorized travelling system on straight rails.

Compact in size, it offers a center distance of only 200mm. Discreet, light, and quiet, it can nevertheless accommodate a robotic head and any load up to 12kg!