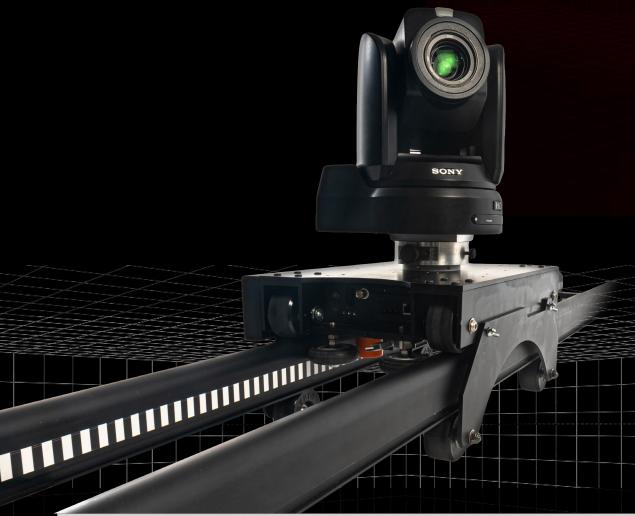

## LIGHTWEIGHT MOTORIZED TRAVELING

Enhance your PTZ shots

VP ready

**SPIRIT Slide** is a motorized travelling system on straight rails.

Compact in size, it offers a center distance of only 200mm. Discreet, light, and quiet, it can nevertheless accommodate a robotic head and any load up to 12kg!

## **Technical specifications**

| Encoder             | Incremental / Track Encoded                                                          |
|---------------------|--------------------------------------------------------------------------------------|
| Resolution          | 1 185 counts/cm                                                                      |
| Accuracy            | 0.000844 cm                                                                          |
| Travel              | 18 Km                                                                                |
| Max Velocity        | 1.55 m/s                                                                             |
| Torque              | 6.5 Nm                                                                               |
| Optical Axis Height | 320mm (M) / 420mm (L)                                                                |
| Remote control      | IP with Web interface, SPIRIT Joystick, multiCAM Suite, UDP (SPIRIT protocol)        |
| Genlock IN          | Black Burst / Tri-Level                                                              |
| Genlock OUT         | SDI Loop                                                                             |
| Compatibility       | SPIRIT Head / PTZ Cameras                                                            |
| Tracking            | Free-D (encoding data with AR pack)                                                  |
| Network             | 2x RJ45 (Slide, Head)                                                                |
| Power IN            | 24Vdc 8A                                                                             |
| Dimensions          | 41 cm (W) x 30 cm (D) x 20 cm (H) On rails: 26.5 cm (H) Cabling margin to add: 20 cm |
| Weight              | 9.3 kg                                                                               |
|                     |                                                                                      |