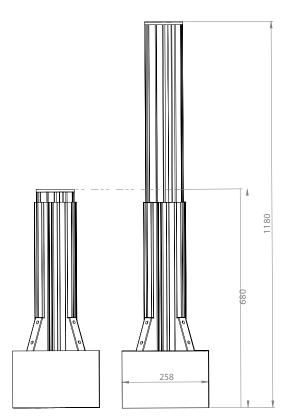

## **Technical specifications**

| Models         | Head / PTZ                                                                    |
|----------------|-------------------------------------------------------------------------------|
| Encoder        | Incremental                                                                   |
| Resolution     | 1 638 counts/cm                                                               |
| Accuracy       | 0.00061 cm                                                                    |
| Travel         | 44 cm                                                                         |
| Max Velocity   | 0.086 m/s                                                                     |
| Torque         | 100-150 Nm                                                                    |
| Elevation      | 70-112 cm                                                                     |
| Remote control | IP with Web interface, SPIRIT Joystick, multiCAM Suite, UDP (SPIRIT protocol) |
| Genlock IN (*) | Black Burst / Tri-Level (External box or through Dolly XLR connection)        |
| Compatibility  | SPIRIT Dolly / Head                                                           |
| Tracking       | Free-D (encoding data with AR pack)                                           |
| Network (*)    | 1x RJ45 (External box or through Dolly XLR connection)                        |
| Power IN       | 24Vdc 5A                                                                      |
| Power OUT (*)  | 24Vdc (External box: XLR 7 points for HEAD or PTZ)                            |
| Dimensions     | 24 cm (W) x 12cm (D)<br>Height: 38 cm (M) / 48 cm (L)                         |
| Weight         | 6.5 kg / 7.2 kg                                                               |
|                |                                                                               |