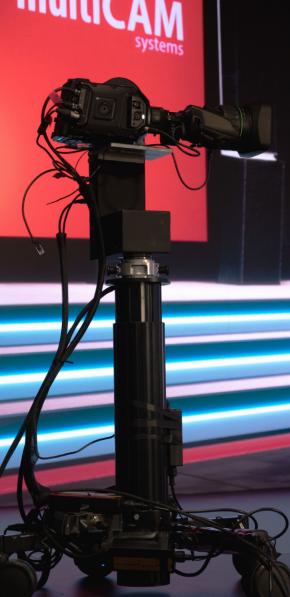

## **Technical specifications**

| Models         | Head / PTZ                                                                    |
|----------------|-------------------------------------------------------------------------------|
| Encoder        | Incremental                                                                   |
| Resolution     | 1 638 counts/cm                                                               |
| Accuracy       | 0.00061 cm                                                                    |
| Travel         | 44 cm                                                                         |
| Max Velocity   | 0.086 m/s                                                                     |
| Torque         | 100-150 Nm                                                                    |
| Elevation      | 70-112 cm                                                                     |
| Remote control | IP with Web interface, SPIRIT Joystick, multiCAM Suite, UDP (SPIRIT protocol) |
| Genlock IN (*) | Black Burst / Tri-Level (External box or through Dolly XLR connection)        |
| Compatibility  | SPIRIT Dolly / Head                                                           |
| Tracking       | Free-D (encoding data with AR pack)                                           |
| Network (*)    | 1x RJ45 (External box or through Dolly XLR connection)                        |
| Power IN       | 24Vdc 5A                                                                      |
| Power OUT (*)  | 24Vdc (External box: XLR 7 points for HEAD or PTZ)                            |
| Dimensions     | 24 cm (W) x 12cm (D)<br>Height: 38 cm (M) / 48 cm (L)                         |
| Weight         | 6.5 kg / 7.2 kg                                                               |
|                |                                                                               |

<sup>(\*)</sup> A direct connection between Lift and Dolly includes Genlock, Power and Network when combined. If Lift is used without Dolly, an external box is dedicated for connections.