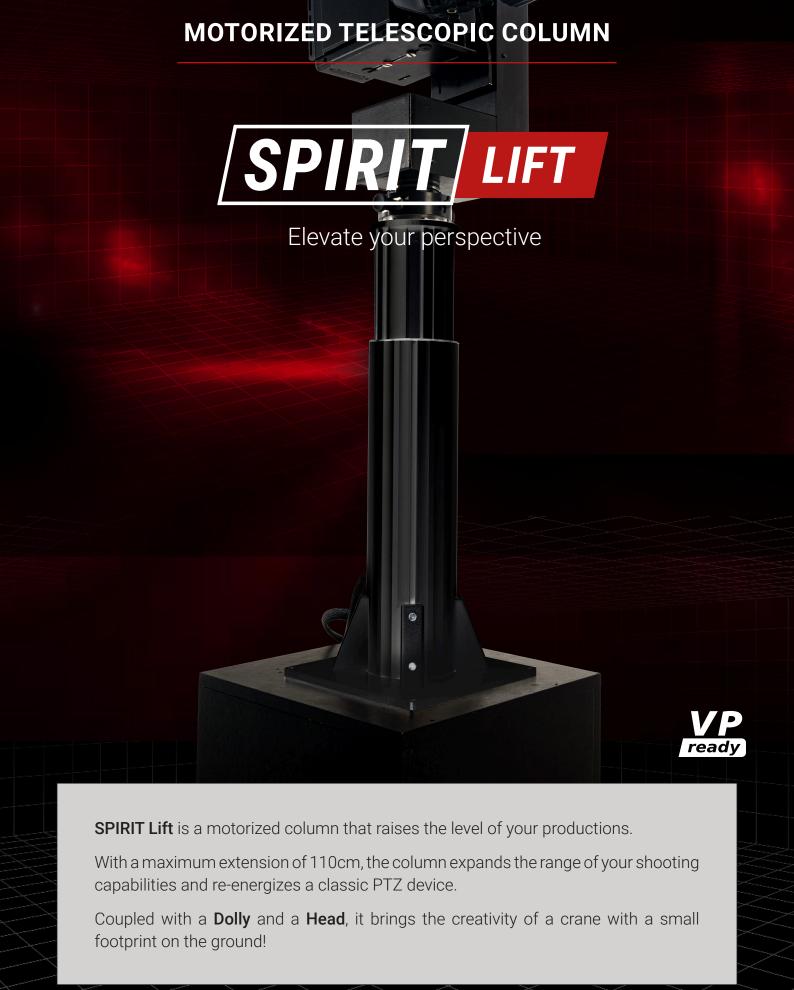

## **Technical specifications**

| Models         | Head / PTZ                                                                    |
|----------------|-------------------------------------------------------------------------------|
| Encoder        | Incremental                                                                   |
| Resolution     | 1 638 counts/cm                                                               |
| Accuracy       | 0.00061 cm                                                                    |
| Travel         | 44 cm                                                                         |
| Max Velocity   | 0.086 m/s                                                                     |
| Torque         | 100-150 Nm                                                                    |
| Elevation      | 70-112 cm                                                                     |
| Remote control | IP with Web interface, SPIRIT Joystick, multiCAM Suite, UDP (SPIRIT protocol) |
| Genlock IN (*) | Black Burst / Tri-Level (External box or through Dolly XLR connection)        |
| Compatibility  | SPIRIT Dolly / Head                                                           |
| Tracking       | Free-D (encoding data with AR pack)                                           |
| Network (*)    | 1x RJ45 (External box or through Dolly XLR connection)                        |
| Power IN       | 24Vdc 5A                                                                      |
| Power OUT (*)  | 24Vdc (External box: XLR 7 points for HEAD or PTZ)                            |
| Dimensions     | 24 cm (W) x 12cm (D)<br>Height: 38 cm (M) / 48 cm (L)                         |
| Weight         | 6.5 kg / 7.2 kg                                                               |
|                |                                                                               |