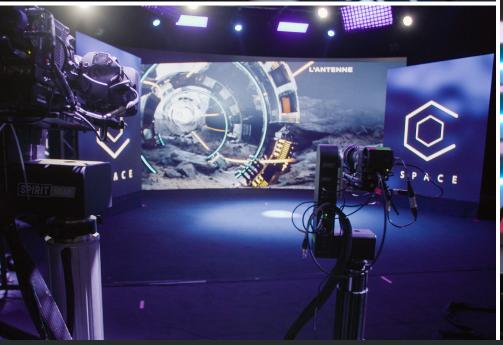

## **Technical specifications**

| Models         | Head / PTZ                                                                    |
|----------------|-------------------------------------------------------------------------------|
| Encoder        | Incremental                                                                   |
| Resolution     | 1 638 counts/cm                                                               |
| Accuracy       | 0.00061 cm                                                                    |
| Travel         | 44 cm                                                                         |
| Max Velocity   | 0.086 m/s                                                                     |
| Torque         | 100-150 Nm                                                                    |
| Elevation      | 70-112 cm                                                                     |
| Remote control | IP with Web interface, SPIRIT Joystick, multiCAM Suite, UDP (SPIRIT protocol) |
| Genlock IN (*) | Black Burst / Tri-Level (External box or through Dolly XLR connection)        |
| Compatibility  | SPIRIT Dolly / Head                                                           |
| Tracking       | Free-D (encoding data with AR pack)                                           |
| Network (*)    | 1x RJ45 (External box or through Dolly XLR connection)                        |
| Power IN       | 24Vdc 5A                                                                      |
| Power OUT (*)  | 24Vdc (External box: XLR 7 points for HEAD or PTZ)                            |
| Dimensions     | 24 cm (W) x 12cm (D)<br>Height: 38 cm (M) / 48 cm (L)                         |
| Weight         | 6.5 kg / 7.2 kg                                                               |
|                |                                                                               |