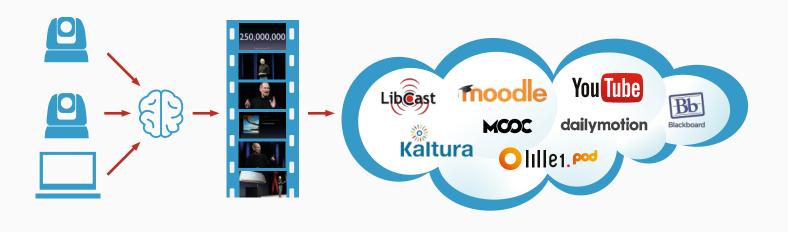

## TRACKING BY MULTICAM

The majority of tracking systems simply follow the speaker.

Multicam's algorithm detects the position of the speaker and anticipates the speaker's movements to chose the most suitable camera shot.

The system semlessly combines cameras and the presentation using the slide detection module.

WANT TO TAKE CONTROL?

YOU CAN SWITCH ANY TIME BETWEEN SEMI AUTO OR MANUAL MODE

E-LEARNING