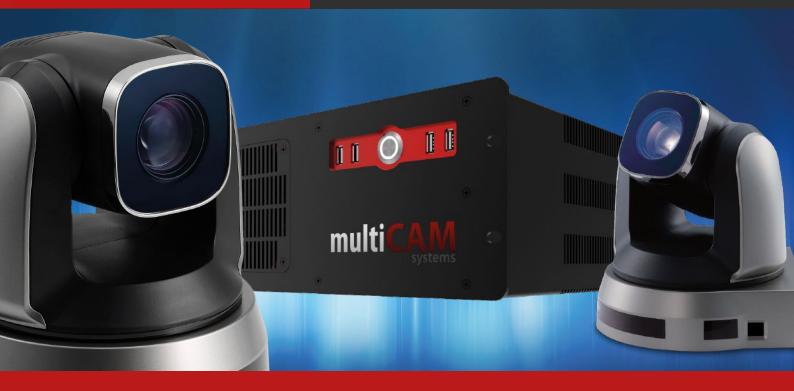

### 2 × PT7 HD-SDI CAMFRAS

No need for specific cameras, TRACKING is based on a real time video analysis and Al. Compliant with all PTZ cameras (Sony, Panasonic, Lumens...)

## **DVI-I INPUT**

New slide detection during live presentation.

Al engine switches between cameras and adjusts shots to select the best possible view

### AI SOFTWARE ENGINE EMBEDDED

Detection of speaker's movements and changing slides.

The Al engine take the right production decisions in real time.