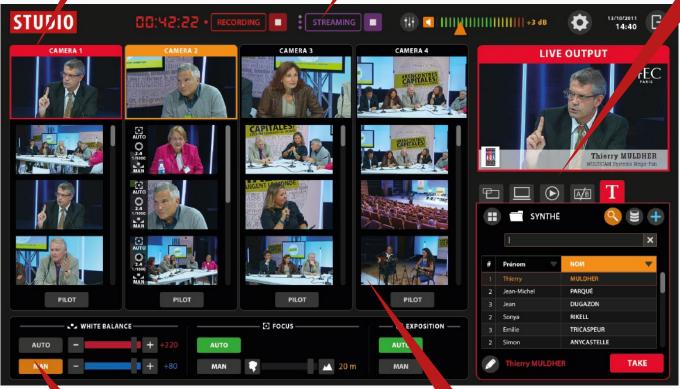

## **BROADCAST STREAMING LIVE AND PODCAST**

ONLY ONE OPERATOR, NO TECHNICAL SKILLS NEEDED

System can be learned in 15 minutes or less

One person to manage record, live broadcast and publishing

Click on the camera preview to switch to that camera.

#### **VIEW YOUR CAMERA PRESETS**

Clicl on the thumnail image to recall the camera preset.

### **CONTROL PTZ CAMERAS**

Control cameras with a precize joystick. Adjust the camera settings easily on the interface.

Compliant with a wide range of PTZ cameras models :

SONY Panasonic Lumens