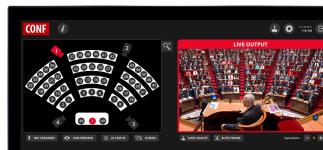

# CONF

MULTICAM CONF drives the full video broadcasting by using information from audio conferencing microphones.

### **ARTIFICIAL INTELLIGENCE**

Artificial Intelligence chooses the best camera preset according to the direction the speaker's voice is focused. It then switches in a natural way.

Enrich your video content with graphics. Speakers are automatically titled.

### **AUTO-FRAMING**

The system detects the subject and adjusts the framing in real-time.

You can switch to **manual mode** and take full control of your live production with

**MULTICAM CONF** is integrated with major audio-conferencing systems: