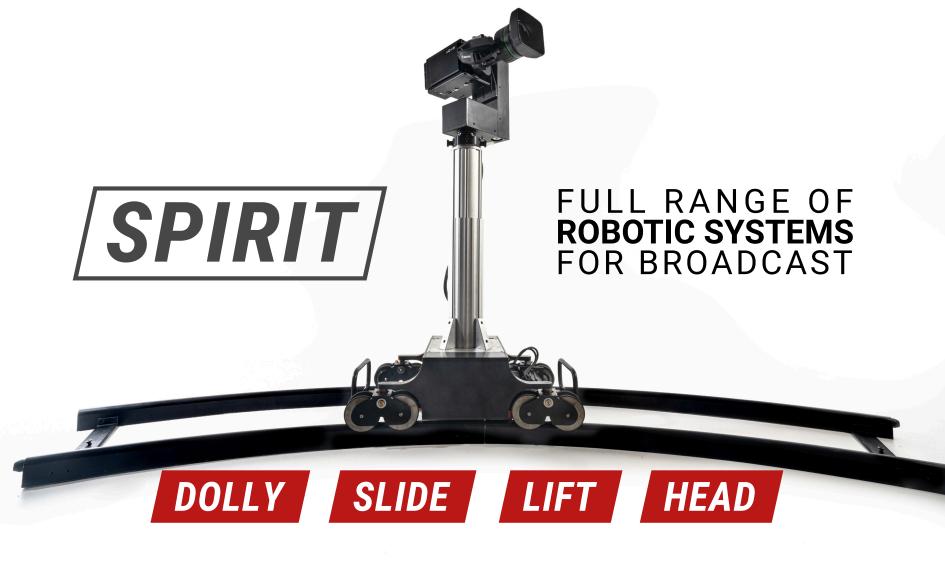

# **ALL-IN-ONE** SOLUTIONS RADIO CONF **STUDIO** IN SITU

Visual Radio, Video Conferencing, Medical Training, Live Production, Webcasting, PTZ Cameras. **ROBOTIC** SYSTEMS

SPIRIT

PILOT

Broadcast, Rail Systems, Remote Heads, Camera Control, Motion Control VIRTUAL SOLUTIONS

### **CAMERAS CONTROL**

PILOT

Use presets to save/recall camera positions. Adjust precisely with the joystick.