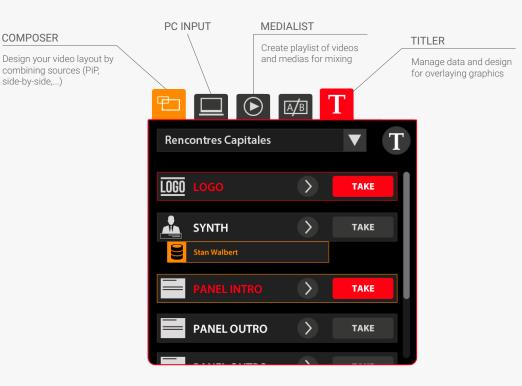

# STUDIO

AUDIO MIXING CONSOLE

SONY

SONY

MULTICAM STUDIO is used by just one operator managing all the live video production, with minimum of video knowledge.

COMPOSER

side-by-side,...)

#### **ENRICH YOUR LIVE CONTENT**

Enrich your video content with dynamic graphics : RSS / Facebook / Twitter feeds, clocks, panels, titles, etc...

### **GRAPHICS & AUTO-TITLING**

Enrich your video content with graphics. Speakers are automatically titled.

### **ASSIST: ORCHESTRATE YOUR GRAPHICS**

Enrich your video content with dynamic graphics. We offer an app to manage graphics, moderate Facebook / Twitter messages, automatically overlayed.