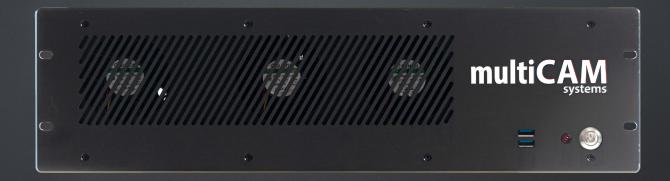

### CHOOSE YOUR ALL-IN-ONE SERVER BOX

### SDI BOX

up to 8 x HD-SDI or IP input streams NDI<sup>®</sup> input/output compatibility

### **SDI Premium** BOX

up to 8 x HD-SDI or IP input streams 2x outputs (HD-SDI + HDMI) NDI® input/output compatibility

Audio -over-IP compatibility 2x Audio mono inputs 1x Audio stereo input 1x Audio AES input Optional: 1x DVI-I input (Single or Dual channel)