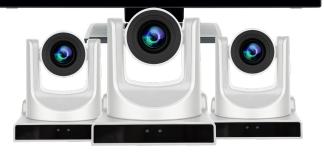

### CHOOSE YOUR CAMERAS

# mCAMIII

- PTZ Camera
- Full HD up to 1080@50p
- HD-SDI / USB / HDMI outputs
- up to 30x optical zoom
- LAN control
- POE+
- Full NDI / NDI HX2