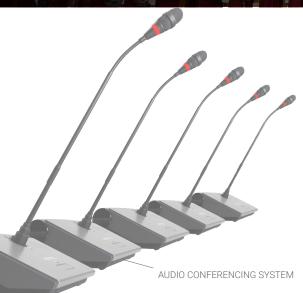

# CONF

MULTICAM CONF drives the full video broadcasting by using information from audio conferencing microphones.

### **AUTO-FRAMING**

The system detects the subject and adjusts the framing in real-time.

You can switch to **manual mode** and take full control of your live production with

**MULTICAM CONF** is integrated with major audio-conferencing systems:

🕼 audio technica. SHURE BOSCH TAIDEN televic beyerdynamic 🗾 sennheiser