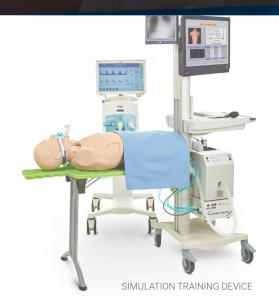

### **MEDICAL TRAINING** INSTANT DEBRIEFING

# IN SITU

#### MULTICAM INSITU

records all angles and sources. Tag actions and playback for debriefing.

### MULTIVIEW LAYOUT

Visualize all action and data at a glance. Change your layout and angles dynamically.

The tags are used as chapters for playback in debriefing mode.

**MULTICAM INSITU** is integrated with major simulation systems: