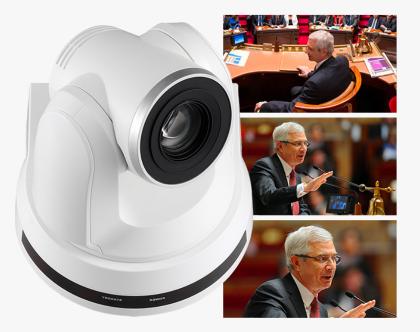

### VIDEO CONFERENCING FULLY AUTOMATED

# CONF

MULTICAM CONF drives the full video broadcasting by using information from audio conferencing microphones.

### **ARTIFICIAL INTELLIGENCE**

Artificial Intelligence chooses the best camera preset according to the direction the speaker's voice is focused. It then switches in a natural way.

Enrich your video content with graphics. Speakers are automatically titled.

### **AUTO-FRAMING**

The system detects the subject and adjusts the framing in real-time.

You can switch to **manual mode** and take full control of your live production with

**MULTICAM CONF** is integrated with major audio-conferencing systems: