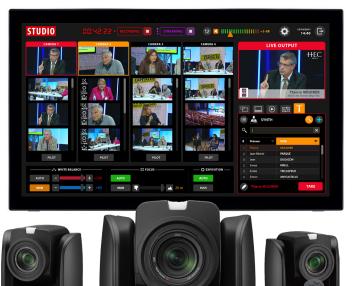

### ALL-IN-ONE VIDEO SWITCHER

# STUDIO

AUDIO MIXING CONSOLE

SONY

SONY

MULTICAM STUDIO is used by just one operator managing all the live video production, with minimum of video knowledge.

COMPOSER

side-by-side,...)

#### **ENRICH YOUR LIVE CONTENT**

Enrich your video content with dynamic graphics : RSS / Facebook / Twitter feeds, clocks, panels, titles, etc...