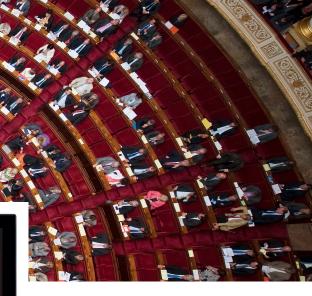

### VISUAL RADIO FULLY AUTOMATED

AUTOMATION SOFTWARE

PTZ CAMERAS

RADIO

# <complex-block>

MULTICAM RADIO drives a full video broadcast by using information from the **audio console** and the **automation software**.

Artificial Intelligence chooses the best camera preset according to the direction the speaker's voice is focused. It then switches in a natural way.

#### MULTICAM RADIO is integrated with major audio consoles and automation softwares: