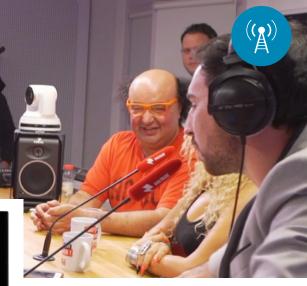

### VISUAL RADIO FULLY AUTOMATED

AUTOMATION SOFTWARE

PTZ CAMERAS

RADIO

# <complex-block>

MULTICAM RADIO drives a full video broadcast by using information from the **audio console** and the **automation software**.

Artificial Intelligence chooses the best camera preset according to the direction the speaker's voice is focused. It then switches in a natural way.