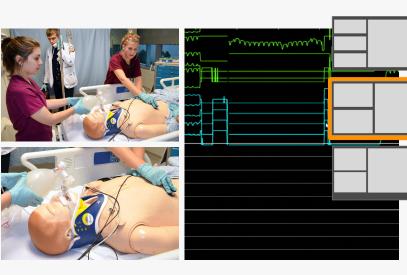

#### MULTICAM INSITU

records all angles and sources. Tag actions and playback for debriefing.

### MULTIVIEW LAYOUT

Visualize all action and data at a glance. Change your layout and angles dynamically.

The tags are used as chapters for playback in debriefing mode.

**MULTICAM INSITU** is integrated with major simulation systems: