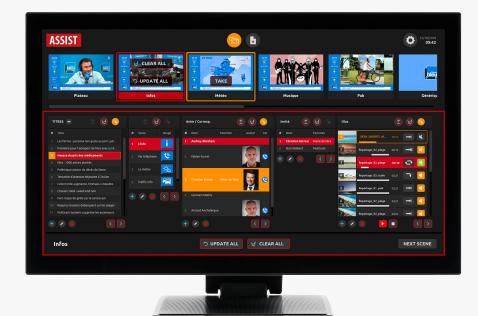

### **ASSIST: ORCHESTRATE YOUR GRAPHICS**

Enrich your video content with dynamic graphics. We offer an app to manage graphics, moderate Facebook / Twitter messages, automatically overlayed.

#### **ENRICH YOUR LIVE CONTENT**

Enrich your video content with dynamic graphics : RSS / Facebook / Twitter feeds, clocks, panels, titles, etc...