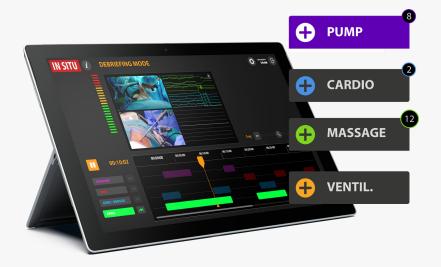

### **MEDICAL TRAINING** INSTANT DEBRIEFING

# IN SITU

#### MULTICAM INSITU

records all angles and sources. Tag actions and playback for debriefing.

### MULTIVIEW LAYOUT

Visualize all action and data at a glance. Change your layout and angles dynamically.

The tags are used as chapters for playback in debriefing mode.

**MULTICAM INSITU** is integrated with major simulation systems: