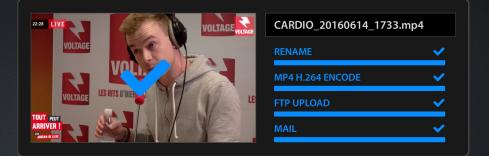

### PODCASTING AUTOMATED WORKFLOW

With our built-in module PUBLISHER, create your custom workflow by choosing processing tasks and link to your automated solution.

No need for an external editing or encoding solution, it is included !