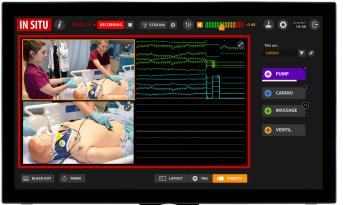

### **MEDICAL TRAINING** INSTANT DEBRIEFING

# IN SITU

#### MULTICAM INSITU

records all angles and sources. Tag actions and playback for debriefing.

### MULTIVIEW LAYOUT

Visualize all action and data at a glance. Change your layout and angles dynamically.

The tags are used as chapters for playback in debriefing mode.

**MULTICAM INSITU** is integrated with major simulation systems: